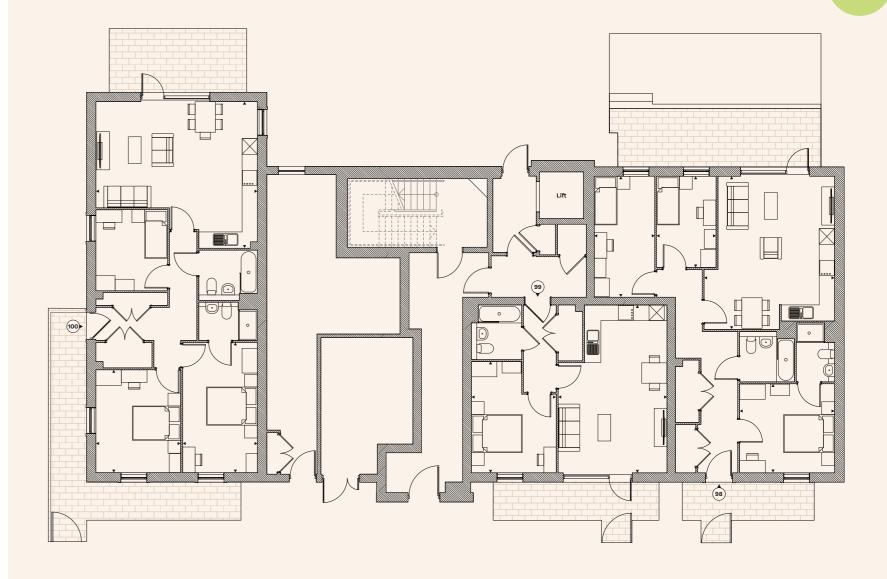

### Ground Floor

| Plot: 98 | Kitchen, Living & Dining | 6.01m x 5.11m |
|----------|--------------------------|---------------|
|          | Bedroom 1                | 3.72m x 3.49m |
|          | Bedroom 2                | 4.71m x 2.37m |
|          | Bedroom 3                | 3.59m x 2.34m |
|          | Area                     | 87.6 sq m     |
|          |                          |               |

|          | Area                     | 50.6 sg m     |
|----------|--------------------------|---------------|
|          | Bedroom                  | 4.36m x 3.33m |
| Plot: 99 | Kitchen, Living & Dining | 6.59m x 4.27m |

|           | Area                     | 92.3 sq m     |
|-----------|--------------------------|---------------|
|           | Bedroom 3                | 3.18m x 2.81m |
|           | Bedroom 2                | 4.04m x 3.33n |
|           | Bedroom 1                | 5.11m x 2.94m |
| Plot: 100 | Kitchen, Living & Dining | 6.34m x 5.75m |
|           |                          |               |

Floorplans shown are indicative only. The kitchen layout and furniture positions are for indicative purposes only. All dimensions indicated are approximate and should not be relied upon for carpet sizes or items of furniture. The developer reserves the right to make changes to these plans prior to exchange of contracts. For exact plot specification, details of external and internal finishes, dimensions and floorplan differences, please speak to a member of our Sales Team for more details.