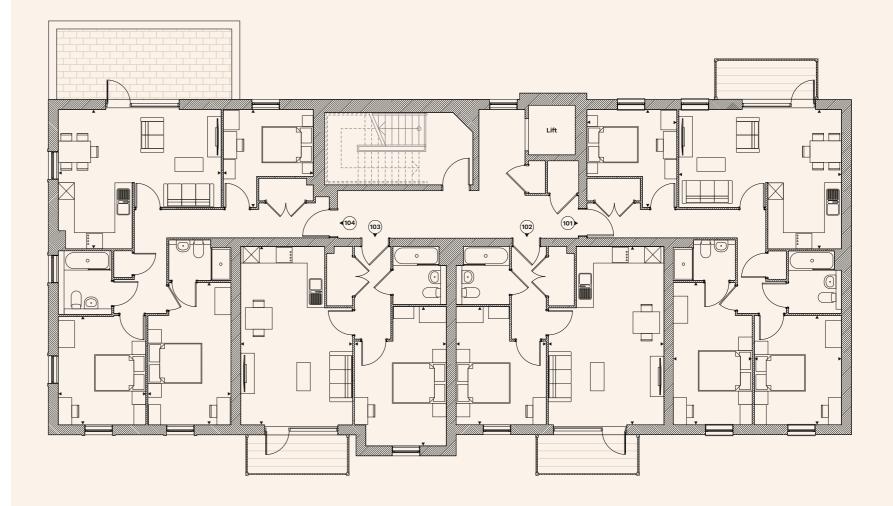

#### First Floor

Plot: 101

|           | Bedroom 1                | 5.27m x 2.93m |
|-----------|--------------------------|---------------|
|           | Bedroom 2                | 4.06m x 3.24m |
|           | Bedroom 3                | 3.59m x 3.21m |
|           | Area                     | 87.6 sq m     |
| Plot: 102 | Kitchen, Living & Dining | 6.59m x 4.28m |
|           | Bedroom                  | 4.36m x 3.33m |
|           | Area                     | 50.6 sq m     |
| Plot: 103 | Kitchen, Living & Dining | 6.58m x 4.15m |
|           | Bedroom                  | 5.15m x 3.39m |
|           | Area                     | 52.6 sq m     |
| Plot: 104 | Kitchen, Living & Dining | 6.02m x 5.13m |
|           | Bedroom 1                | 5.27m x 3.07m |
|           | Bedroom 2                | 4.01m x 3.23m |
|           | Bedroom 3                | 3.59m x 3.32m |
|           | Area                     | 89.5 sq m     |
|           |                          |               |

Kitchen, Living & Dining

5.95m x 5.13m

Floorplans shown are indicative only. The kitchen layout and furniture positions are for indicative purposes only. All dimensions indicated are approximate and should not be relied upon for carpet sizes or items of furniture. The developer reserves the right to make changes to these plans prior to exchange of contracts. For exact plot specification, details of external and internal finishes, dimensions and floorplan differences, please speak to a member of our Sales Team for more details.