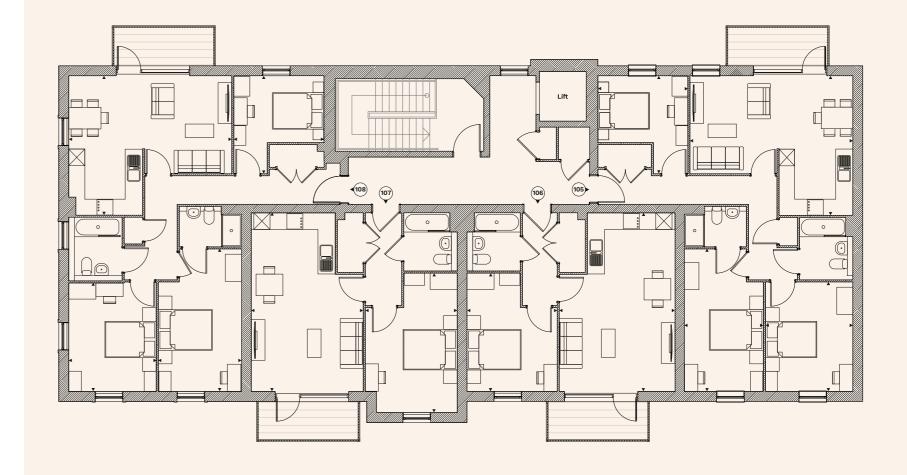

#### Second Floor

| Plot: 105 | Kitchen, Living & Dining<br>Bedroom 1<br>Bedroom 2<br>Bedroom 3<br>Area | 5.95m x 5.13m<br>5.28m x 2.93m<br>4.06m x 3.24m<br>3.60m x 3.21m<br>87.6 sq m        |
|-----------|-------------------------------------------------------------------------|--------------------------------------------------------------------------------------|
| Plot: 106 | Kitchen, Living & Dining<br>Bedroom<br>Area                             | 6.59m x 4.28m<br>4.37m x 3.33m<br><b>50.6 sq m</b>                                   |
| Plot: 107 | Kitchen, Living & Dining<br>Bedroom<br>Area                             | 6.58m x 4.15m<br>5.15m x 3.39m<br><b>52.6 sq m</b>                                   |
| Plot: 108 | Kitchen, Living & Dining<br>Bedroom 1<br>Bedroom 2<br>Bedroom 3<br>Area | 5.02m x 5.13m<br>5.28m x 3.07m<br>4.08m x 3.23m<br>3.60m x 3.32m<br><b>89.5 sq m</b> |