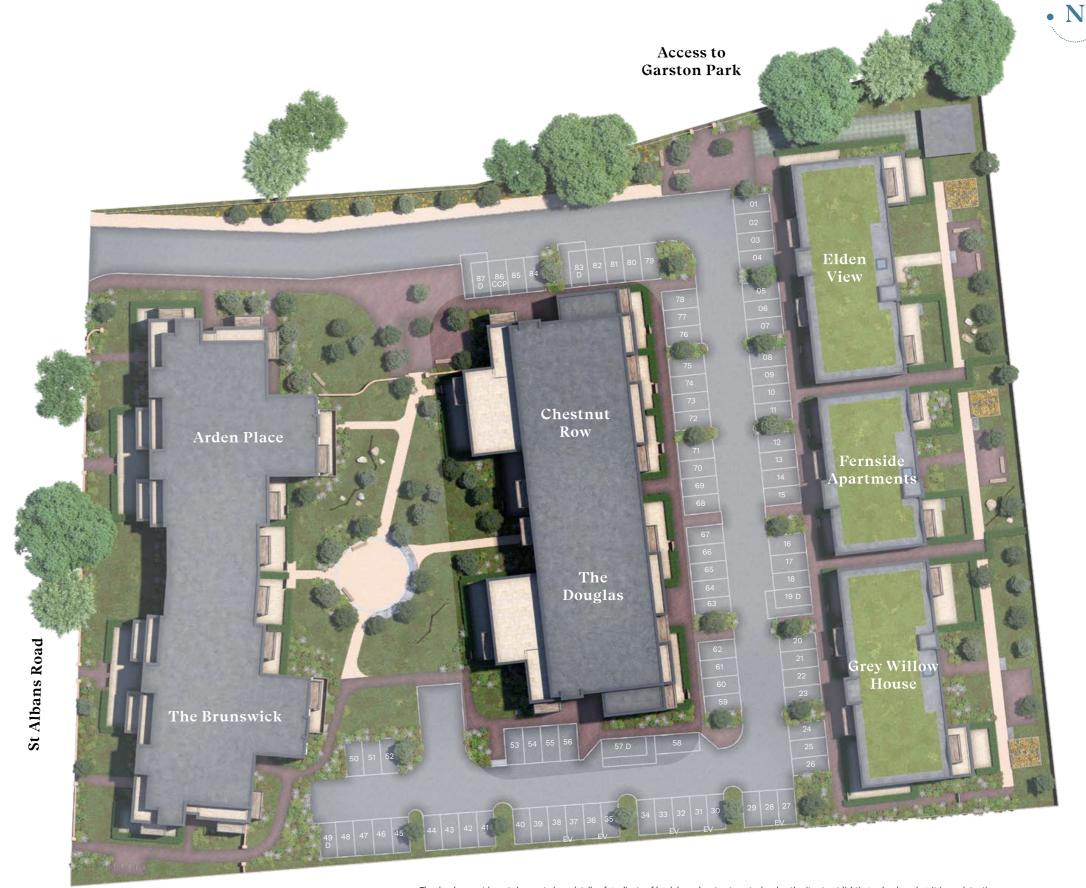

#### Site Plan

Situated on St Albans Road in Garston, Watford, Parkside is an exceptional new development comprising seven different blocks of 1, 2 & 3 bedroom apartments.

The development benefits from a beautifully landscaped central courtyard, the perfect place to catch some fresh air and mix with your new neighbours.

Furthermore, the development offers direct access to Garston Park, 6.4 hectares of open green space, half of which is a nature reserve, and also includes an outdoor gym, skate park and children's play area. At Parkside you truly are nature's neighbour.

#### Key

D Disabled parking space CCP Car Club parking space EV Electric charging point

Li Lissano snarging point

The development layout does not show details of gradients of land, boundary treatments, local authority street lighting or landscaping. It is our intention to build in accordance with this layout. However, there may be occasions when the house designs, boundaries, landscaping and positions of roads and footpaths change as the development proceeds. Please speak to a member of our Sales Team for more details.