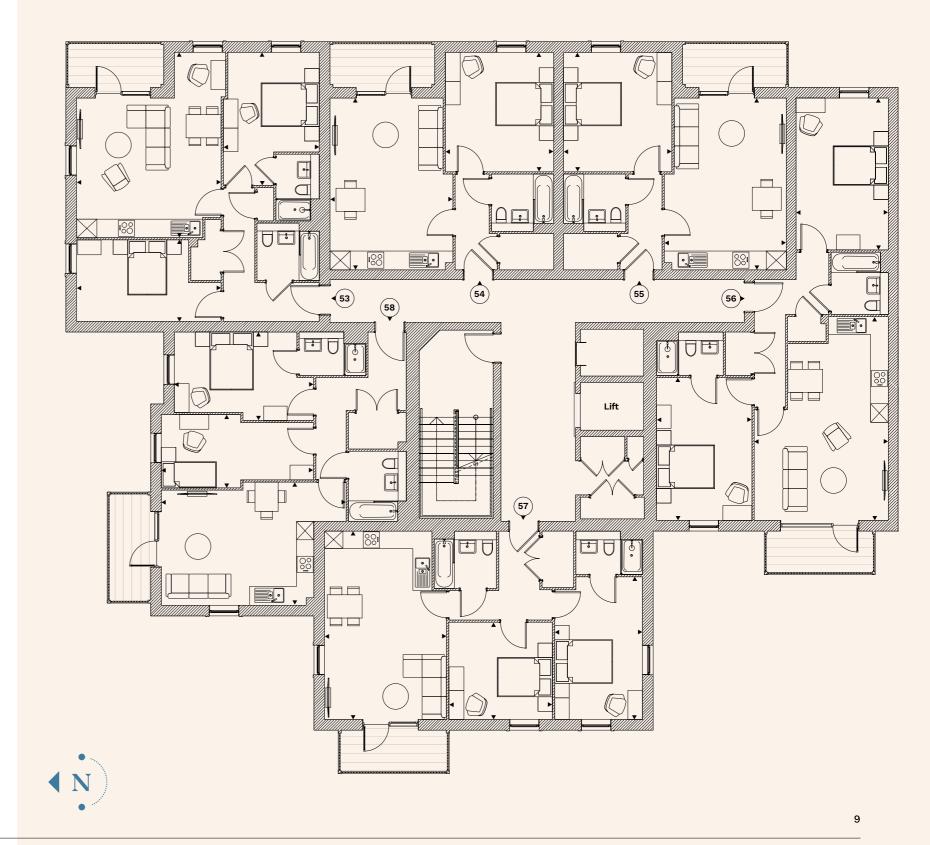

## First Floor

| Plot: 53 | Kitchen, Living & Dining<br>Bedroom 1<br>Bedroom 2<br>Area | 6.38m x 4.98m<br>3.43m x 3.31m<br>4.98m x 2.81m<br><b>72.3 sq m</b> |
|----------|------------------------------------------------------------|---------------------------------------------------------------------|
| Plot: 54 | Kitchen, Living & Dining<br>Bedroom<br>Area                | 5.92m x 4.23m<br>4.11m x 3.73m<br><b>51.6 sq m</b>                  |
| Plot: 55 | Kitchen, Living & Dining<br>Bedroom<br>Area                | 5.92m x 4.20m<br>4.11m x 3.73m<br><b>51.6 sq m</b>                  |
| Plot: 56 | Kitchen, Living & Dining<br>Bedroom 1<br>Bedroom 2<br>Area | 7.02m x 4.62m<br>4.92m x 3.29m<br>5.23m x 3.18m<br><b>80.1 sq m</b> |
| Plot: 57 | Kitchen, Living & Dining<br>Bedroom 1<br>Bedroom 2<br>Area | 6.49m x 4.20m<br>4.92m x 3.02m<br>3.57m x 3.35m<br><b>71.2 sq m</b> |
| Plot: 58 | Kitchen, Living & Dining<br>Bedroom 1<br>Bedroom 2<br>Area | 6.37m x 4.24m<br>4.22m x 3.04m<br>5.24m x 2.52m<br><b>69.1 sq m</b> |

Floorplans shown are indicative only. The kitchen layout and furniture positions are for indicative purposes only. All dimensions indicated are approximate and should not be relied upon for carpet sizes or items of furniture. The developer reserves the right to make changes to these plans prior to exchange of contracts. For exact plot specification, details of external and internal finishes, dimensions and floorplan differences, please speak to a member of our Sales Team for more details.