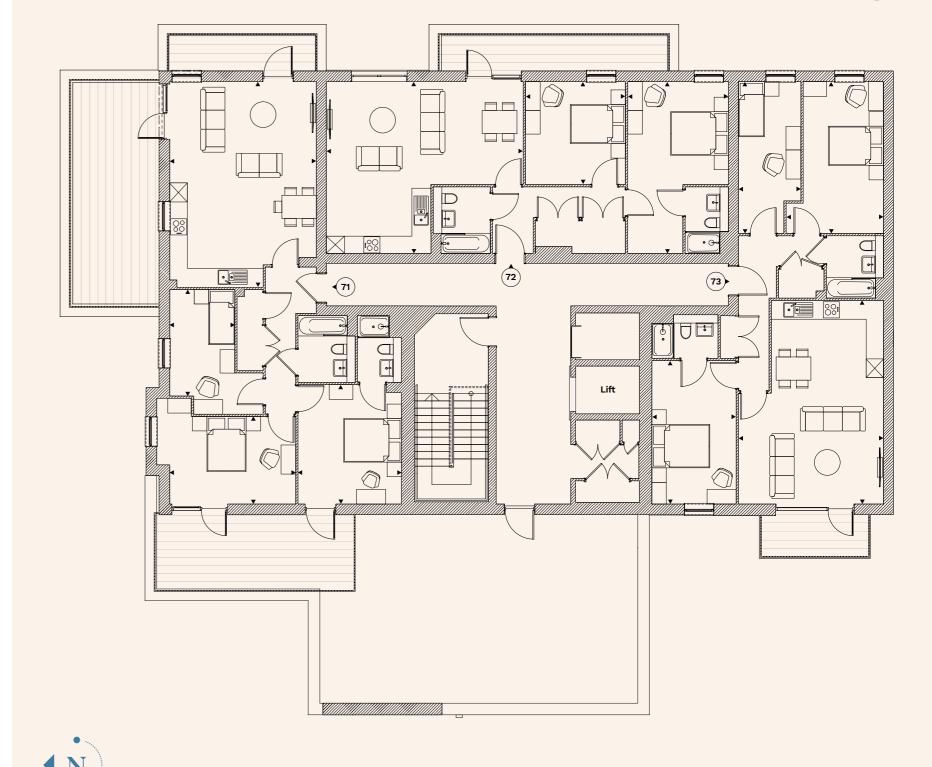

## Fourth Floor

|          | Area                     | 93.8 sq m     |
|----------|--------------------------|---------------|
|          | Bedroom 3                | 3.67m x 2.31m |
|          | Bedroom 2                | 4.41m x 3.08m |
|          | Bedroom 1                | 4.18m x 3.57m |
| Plot: 71 | Kitchen, Living & Dining | 7.15m x 5.12m |

| Plot: 72 | Kitchen, Living & Dining | 6.79m x 5.98m |
|----------|--------------------------|---------------|
|          | Bedroom 1                | 5.98m x 3.48m |
|          | Bedroom 2                | 3.61m x 3.45m |

Area 82.2 sq m

| Area                     | 92.3 sq m     |
|--------------------------|---------------|
| Bedroom 3                | 5.30m x 2.16m |
| Bedroom 2                | 5.30m x 3.35m |
| Bedroom 1                | 4.94m x 2.90m |
| Kitchen, Living & Dining | 7.02m x 5.00m |
|                          |               |

Floorplans shown are indicative only. The kitchen layout and furniture positions are for indicative purposes only. All dimensions indicated are approximate and should not be relied upon for carpet sizes or items of furniture. The developer reserves the right to make changes to these plans prior to exchange of contracts. For exact plot specification, details of external and internal finishes, dimensions and floorplan differences, please speak to a member of our Sales Team for more details.

Plot: 73