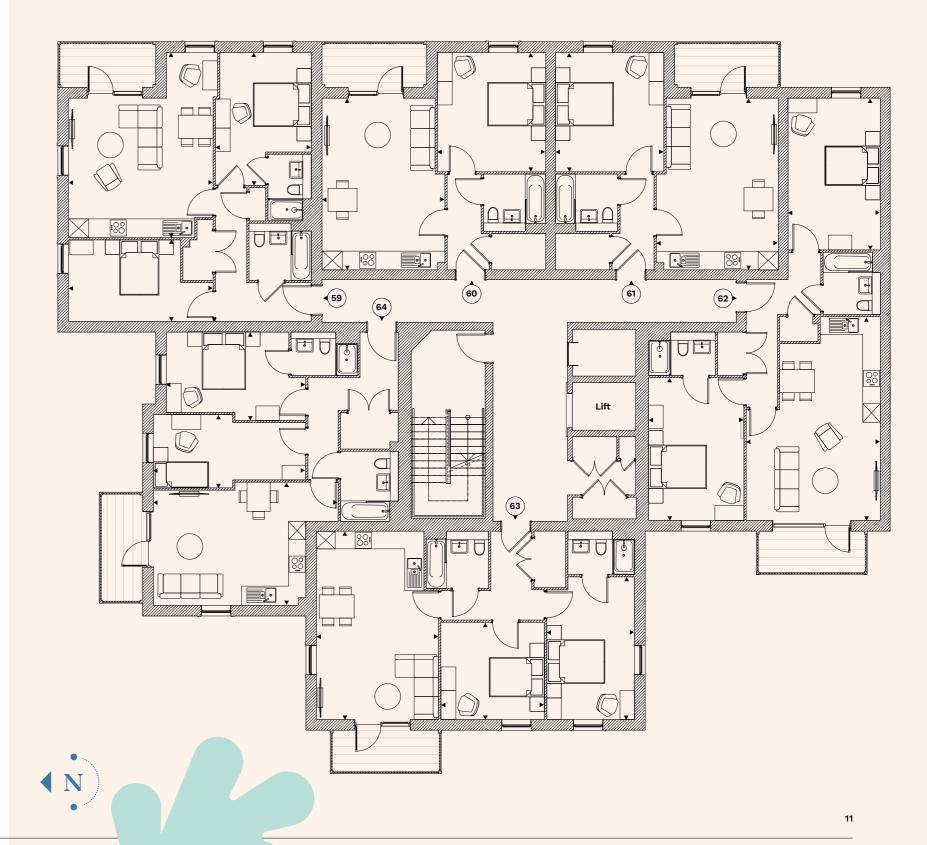

## Second Floor

| Plot: 59 | Kitchen, Living & Dining<br>Bedroom 1<br>Bedroom 2<br>Area | 6.38m x 4.98m<br>3.43m x 3.31m<br>4.98m x 2.81m<br><b>72.3 sq m</b> |
|----------|------------------------------------------------------------|---------------------------------------------------------------------|
| Plot: 60 | Kitchen, Living & Dining<br>Bedroom<br>Area                | 5.92m x 4.23m<br>4.11m x 3.73m<br><b>51.6 sq m</b>                  |
| Plot: 61 | Kitchen, Living & Dining<br>Bedroom<br>Area                | 5.92m x 4.20m<br>4.11m x 3.73m<br><b>51.6 sq m</b>                  |
| Plot: 62 | Kitchen, Living & Dining<br>Bedroom 1<br>Bedroom 2<br>Area | 7.02m x 4.62m<br>4.92m x 3.29m<br>5.23m x 3.18m<br><b>80.1 sq m</b> |
| Plot: 63 | Kitchen, Living & Dining<br>Bedroom 1<br>Bedroom 2<br>Area | 6.49m x 4.20m<br>4.92m x 3.02m<br>3.57m x 3.35m<br><b>71.2 sq m</b> |
| Plot: 64 | Kitchen, Living & Dining<br>Bedroom 1<br>Bedroom 2<br>Area | 6.37m x 4.24m<br>4.22m x 3.04m<br>5.24m x 2.52m<br><b>69.1 sq m</b> |

Floorplans shown are indicative only. The kitchen layout and furniture positions are for indicative purposes only. All dimensions indicated are approximate and should not be relied upon for carpet sizes or items of furniture. The developer reserves the right to make changes to these plans prior to exchange of contracts. For exact plot specification, details of external and internal finishes, dimensions and floorplan differences, please speak to a member of our Sales Team for more details.