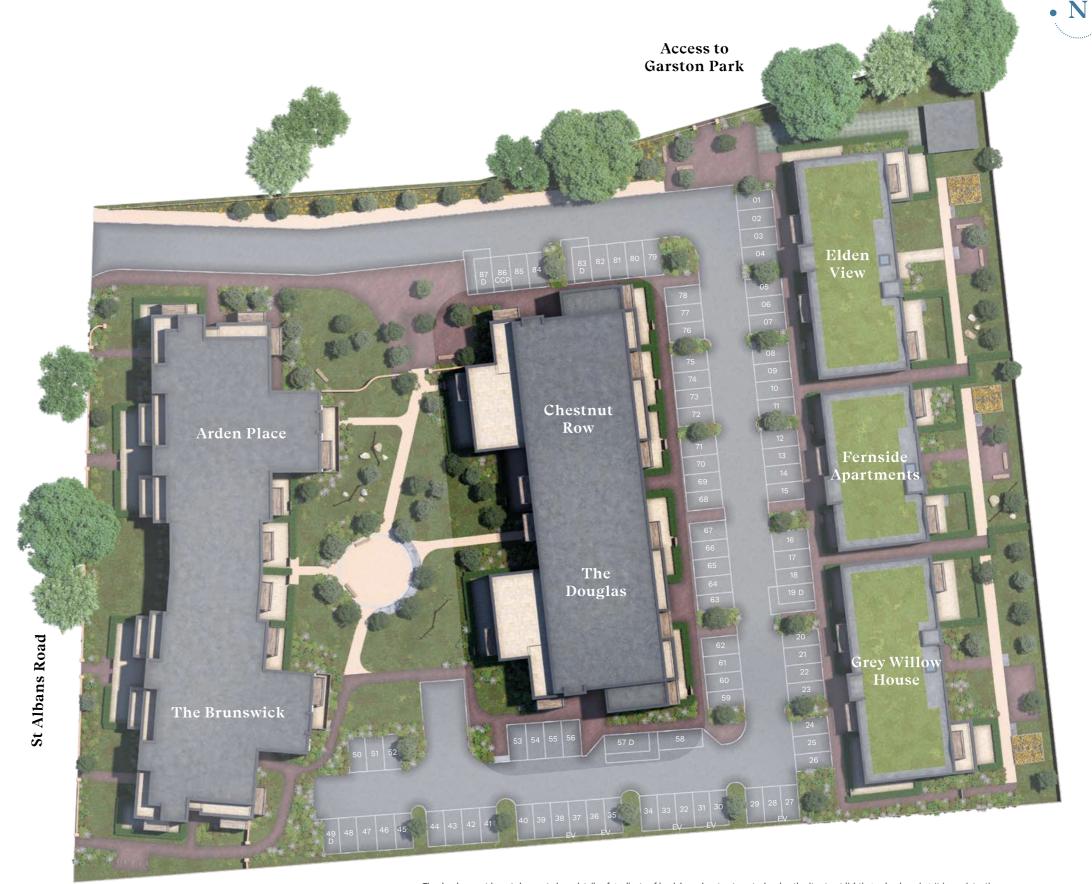

### Site Plan

Situated on St Albans Road in Garston, Watford, Parkside is an exceptional new development comprising seven different blocks of 1, 2 & 3 bedroom apartments.

The development benefits from a beautifully landscaped central courtyard, the perfect place to catch some fresh air and mix with your new neighbours.

Furthermore, the development offers direct access to Garston Park, 6.4 hectares of open green space, half of which is a nature reserve, and also includes an outdoor gym, skate park and children's play area. At Parkside you truly are nature's neighbour.

#### Key

D Disabled parking space CCP Car Club parking space EV Electric charging point

The development layout does not show details of gradients of land, boundary treatments, local authority street lighting or landscaping. It is our intention to build in accordance with this layout. However, there may be occasions when the house designs, boundaries, landscaping and positions of roads and footpaths change as the development proceeds. Please speak to a member of our Sales Team for more details.