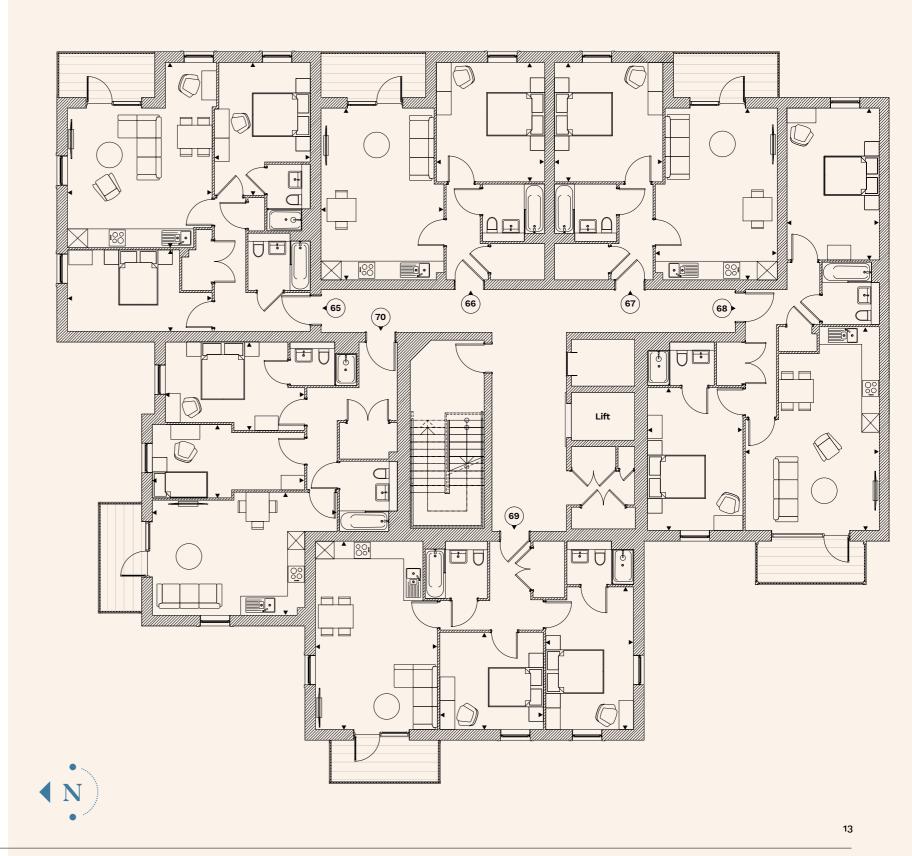

## Third Floor

| Plot: 65 | Kitchen, Living & Dining<br>Bedroom 1<br>Bedroom 2<br>Area | 6.38m x 4.98m<br>3.43m x 3.31m<br>4.98m x 2.81m<br><b>72.3 sq m</b> |
|----------|------------------------------------------------------------|---------------------------------------------------------------------|
| Plot: 66 | Kitchen, Living & Dining<br>Bedroom<br>Area                | 5.92m x 4.23m<br>4.11m x 3.73m<br><b>51.6 sq m</b>                  |
| Plot: 67 | Kitchen, Living & Dining<br>Bedroom<br>Area                | 5.92m x 4.20m<br>4.11m x 3.73m<br><b>51.6 sq m</b>                  |
| Plot: 68 | Kitchen, Living & Dining<br>Bedroom 1<br>Bedroom 2<br>Area | 7.02m x 4.62m<br>4.92m x 3.29m<br>5.23m x 3.18m<br><b>80.1 sq m</b> |
| Plot: 69 | Kitchen, Living & Dining<br>Bedroom 1<br>Bedroom 2<br>Area | 6.49m x 4.20m<br>4.92m x 3.02m<br>3.57m x 3.35m<br><b>71.2 sq m</b> |
| Plot: 70 | Kitchen, Living & Dining<br>Bedroom 1<br>Bedroom 2<br>Area | 6.37m x 4.24m<br>4.22m x 3.04m<br>5.24m x 2.52m<br><b>69.1 sq m</b> |

Floorplans shown are indicative only. The kitchen layout and furniture positions are for indicative purposes only. All dimensions indicated are approximate and should not be relied upon for carpet sizes or items of furniture. The developer reserves the right to make changes to these plans prior to exchange of contracts. For exact plot specification, details of external and internal finishes, dimensions and floorplan differences, please speak to a member of our Sales Team for more details.